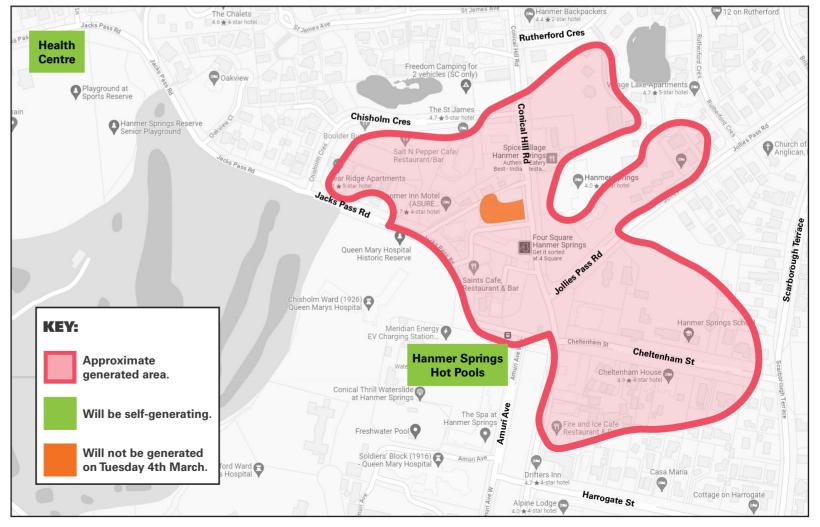

## HANMER SPRINGS PLANNED POWER OUTAGE

## Tuesday 4th March – Wednesday 5th March 2025.

The highlighted area below shows the approximate generated area for the outage period. We'll keep this map updated on our website if anything changes.

## Please note:

- This map shows the approximate location of electricity generation.
  To find out if a specific location will be affected, please refer your outage notification sent via your electricity retailer. Or call us on 0800 30 90 80.
- If a generator fails, there is no alternative generation available. All Hanmer Springs connections are advised to be prepared for planned or unplanned outages at any time.
- Connections that will receive generation will still experience short power outages as we connect and disconnect generators safely. Please read your outage notifications carefully and plan accordingly.
- Some generators will be connected / disconnected on 3rd and 7th March. Impacted connections will receive a power outage notification of this from your electricity retailer.
- The location of generation assets has been planned to align with our network configurations and maintain supply to community services.
- Homes and businesses can organise their own generation privately through local service providers.